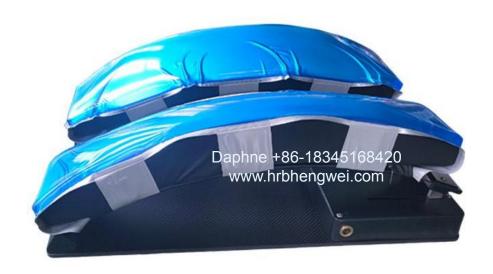

## Carbon Fiber Prone Position Spinal Wilson Plus Radiolucenet Frame

- Size: 750 x 500 x 250-330 (mm)
- The arch spacing can be adjusted from 0-250mm on both sides.
- The entire body position frame is made of full carbon fiber and adopts a lifting handle design, which can adjust the arc size of the arch.
- The cushion on the arch frame is made of high-density rebound sponge, covered with gel position cushion, which can also be disassembled for disinfection and cleaning.
- Usage: It is suitable for prone position, cervical vertebra, spine and other Surgical positions. Meet the requirement of fully transparent C-arm.